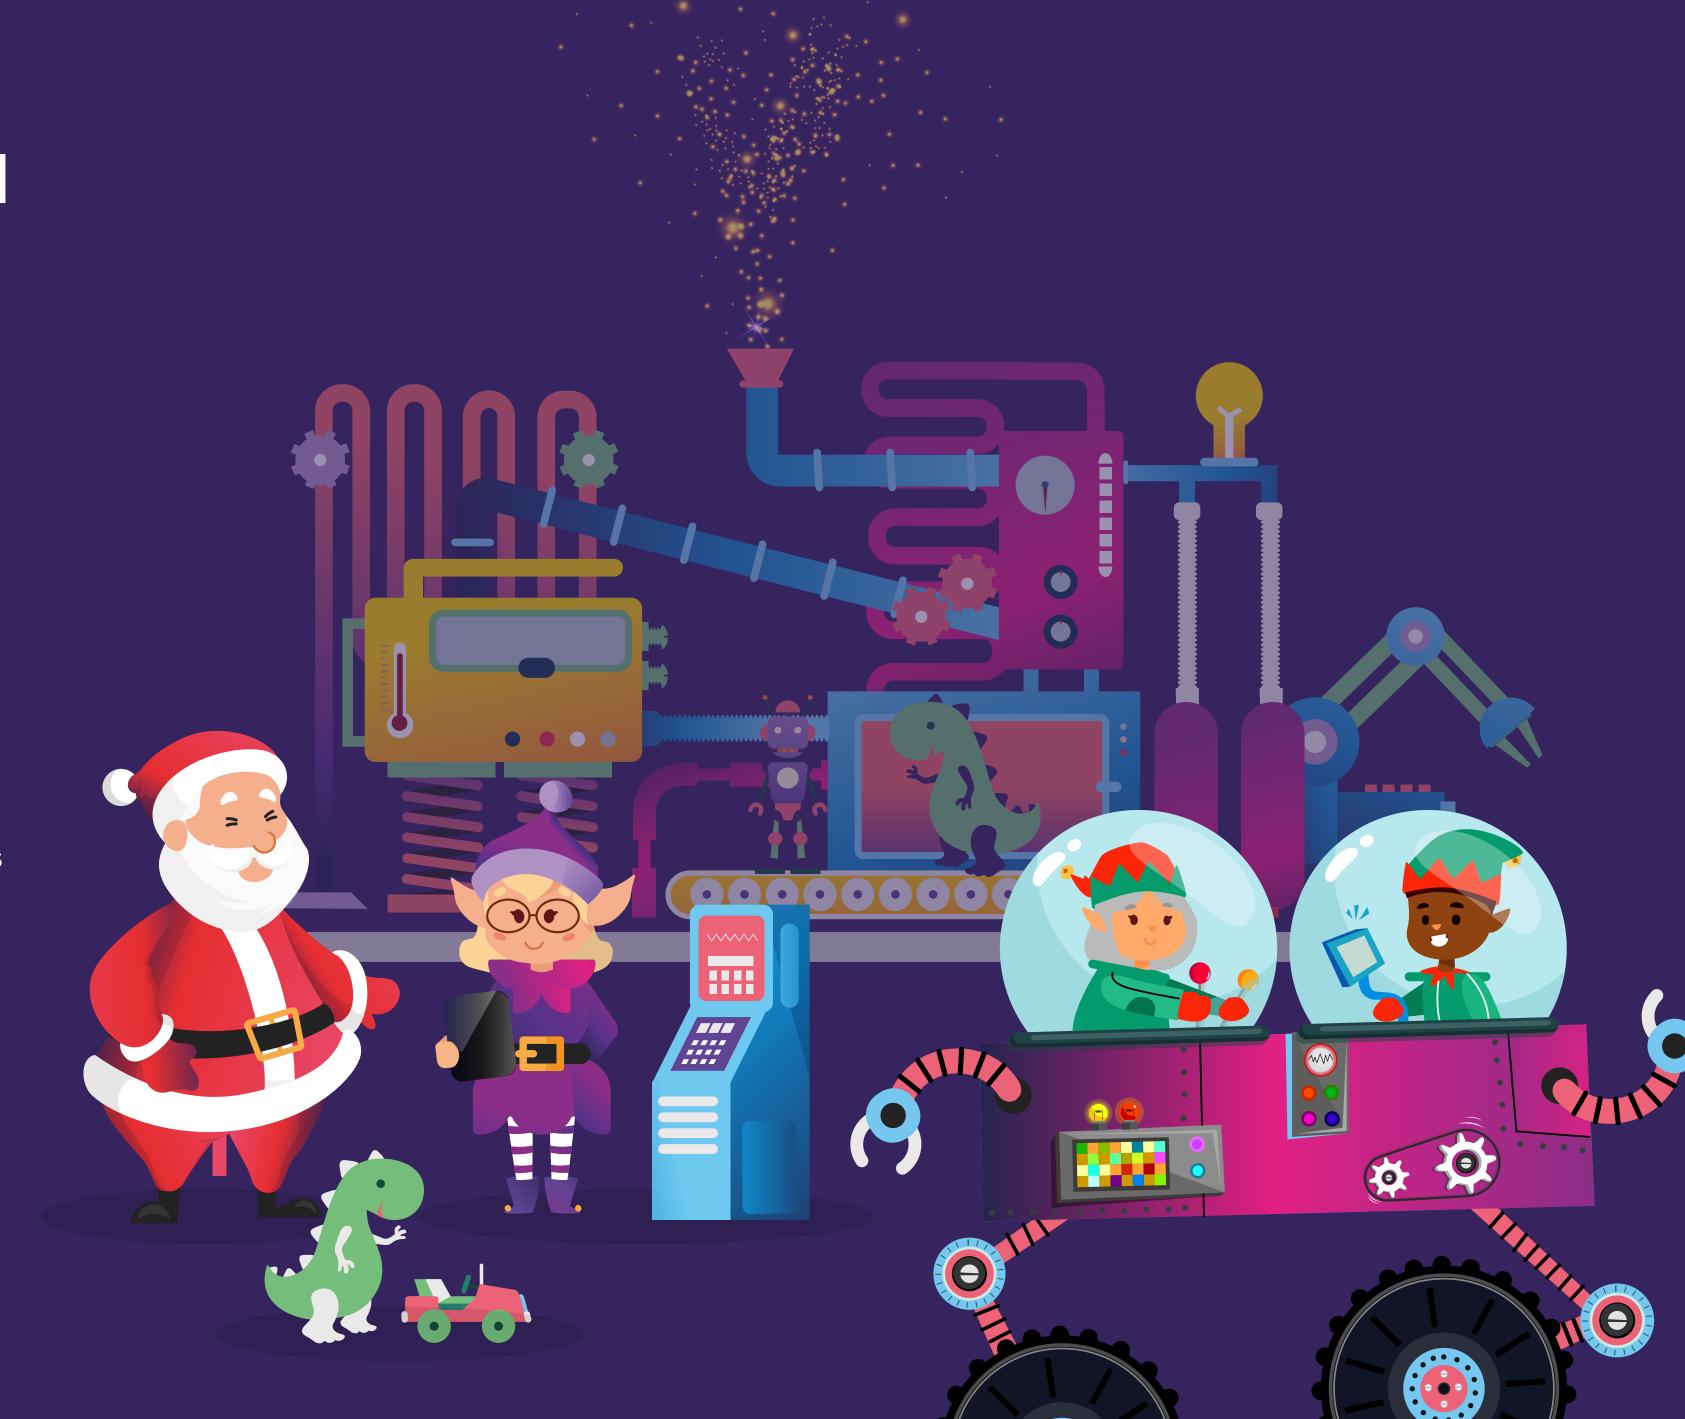

### The Elves' Al-Enhanced Workshop

Inside the bustling workshop, where magic and machinery are one and the same, Santa enquires about the preparations for this year's toy lineup.

"I assume it's too early to predict the toys needed for this year?" he asks.

Purple, with a knowing smile, turns from the console. "Actually, Santa," she begins, "The Intelligent Festive Solutions, or ifs.ai, has brought together information from all the children's wishes and even those requests for replacing worn toys. It predicts the color-changing Whistle of Wonders is this year's big hit. We're fully prepared and ready to go," she states with assurance.

### Crafting the Whistles of Wonder

As Santa and Purple continue through the workshop, a dedicated team works diligently to craft the perfect Whistles of Wonder, an intricate task that demands attention to detail.

The elves' POKA software (Perfect Operations for Kringle's Assistants) plays a critical role, seamlessly bridging the gap between the industrious elves on the shop floor and Mrs. Claus' strategic office team. They work in tandem, monitoring progress and managing data, ensuring that the workshop operates like a well-oiled machine. Santa watches as each gift passes its quality check, nodding with approval. Each flawless Whistle of Wonder, carefully wrapped, ensures a gift for every well-behaved child.