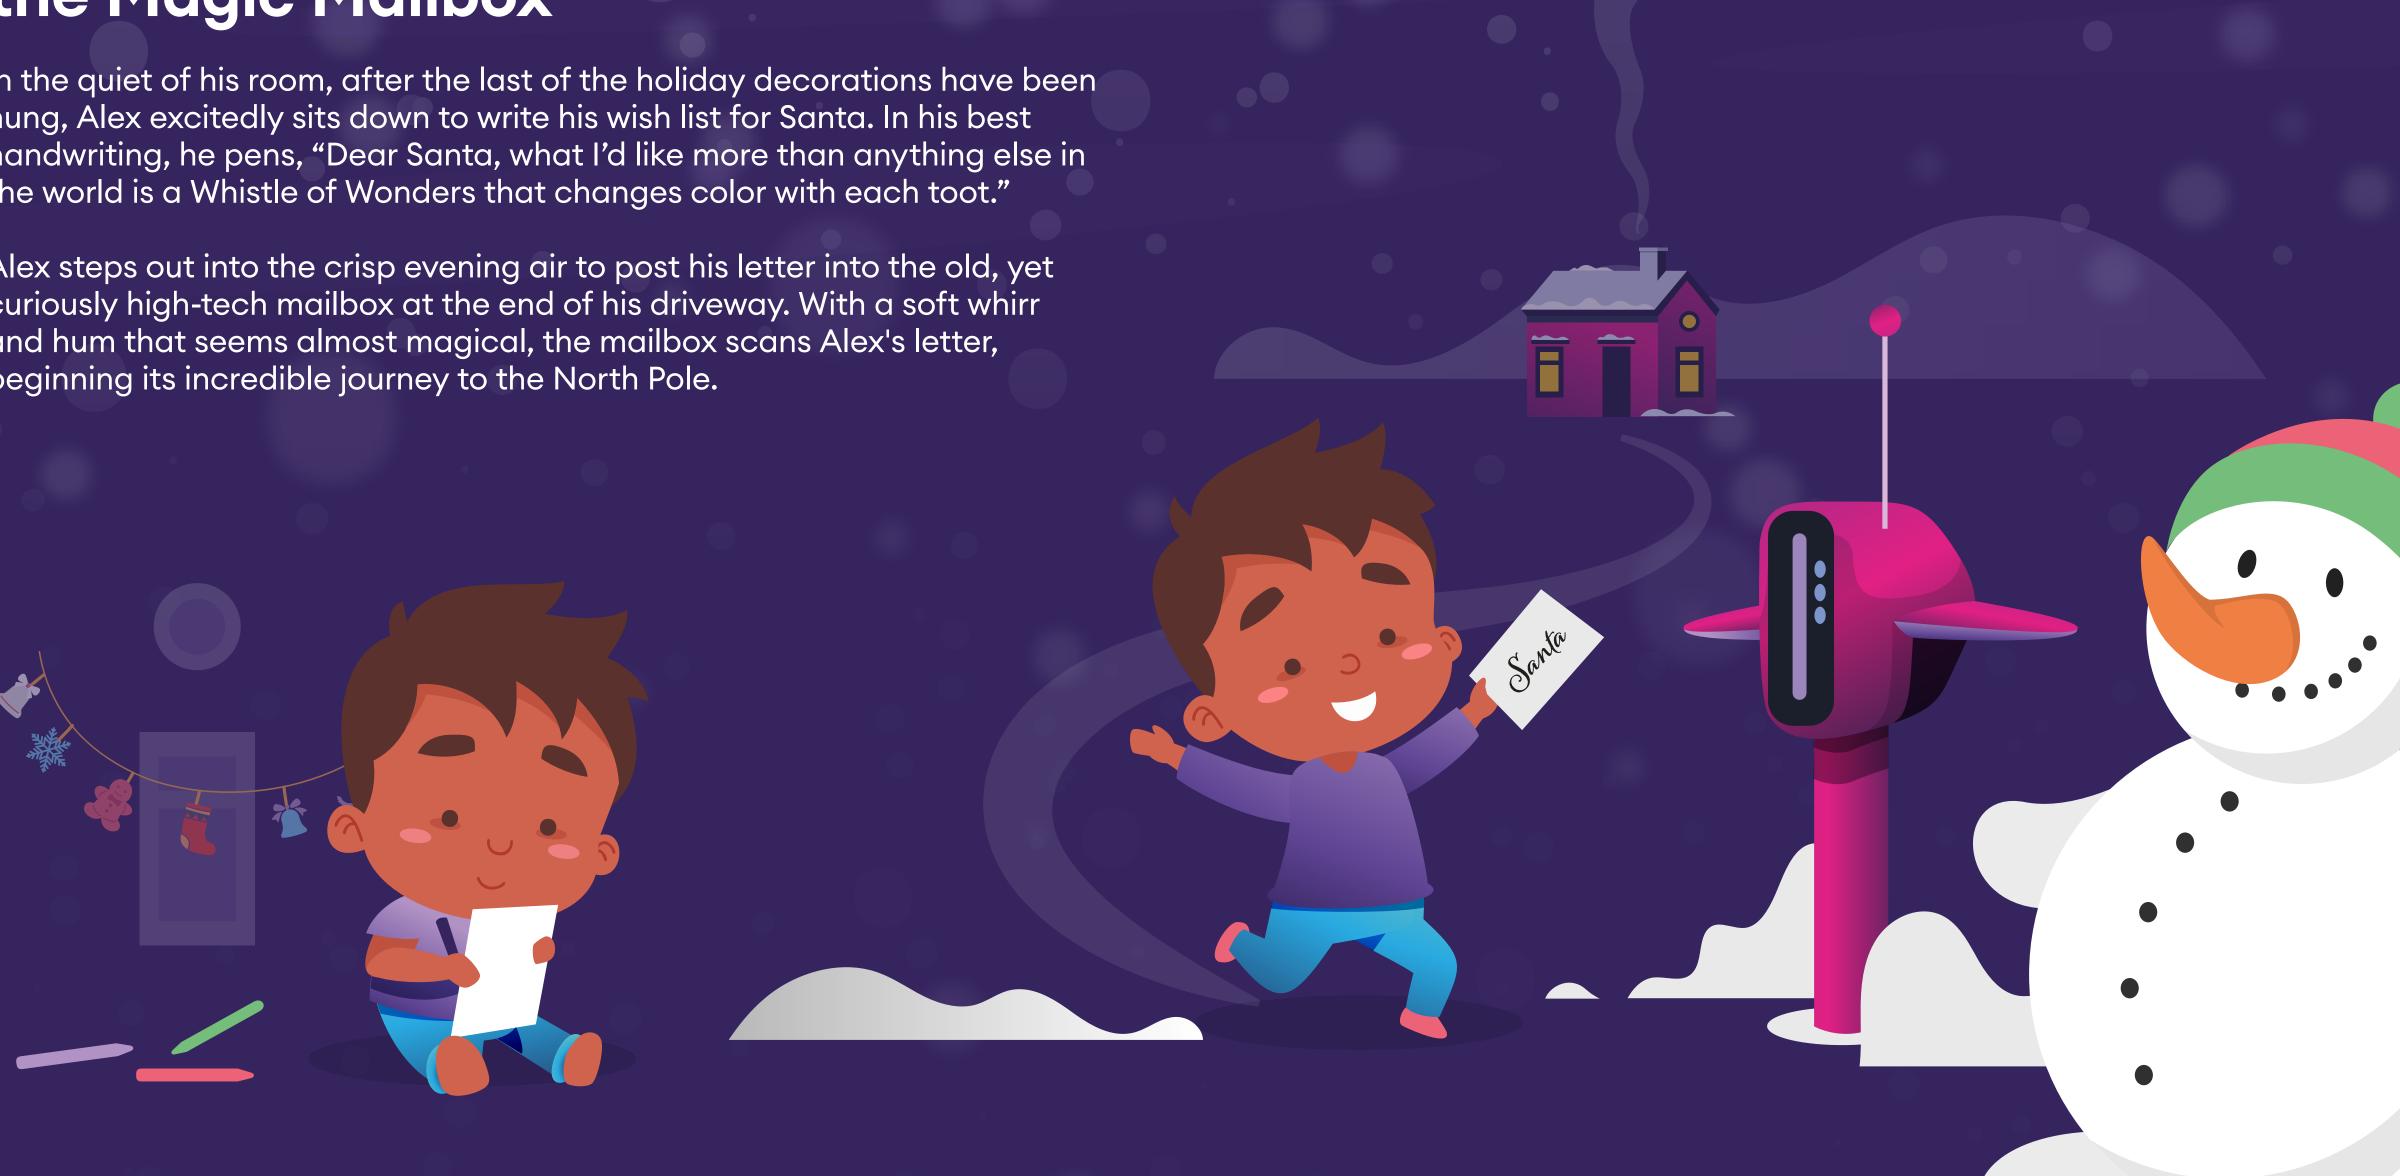

#### Alex's Wishful Writing and the Magic Mailbox

In the quiet of his room, after the last of the holiday decorations have been hung, Alex excitedly sits down to write his wish list for Santa. In his best handwriting, he pens, "Dear Santa, what I'd like more than anything else in the world is a Whistle of Wonders that changes color with each toot."

Alex steps out into the crisp evening air to post his letter into the old, yet curiously high-tech mailbox at the end of his driveway. With a soft whirr and hum that seems almost magical, the mailbox scans Alex's letter, beginning its incredible journey to the North Pole.