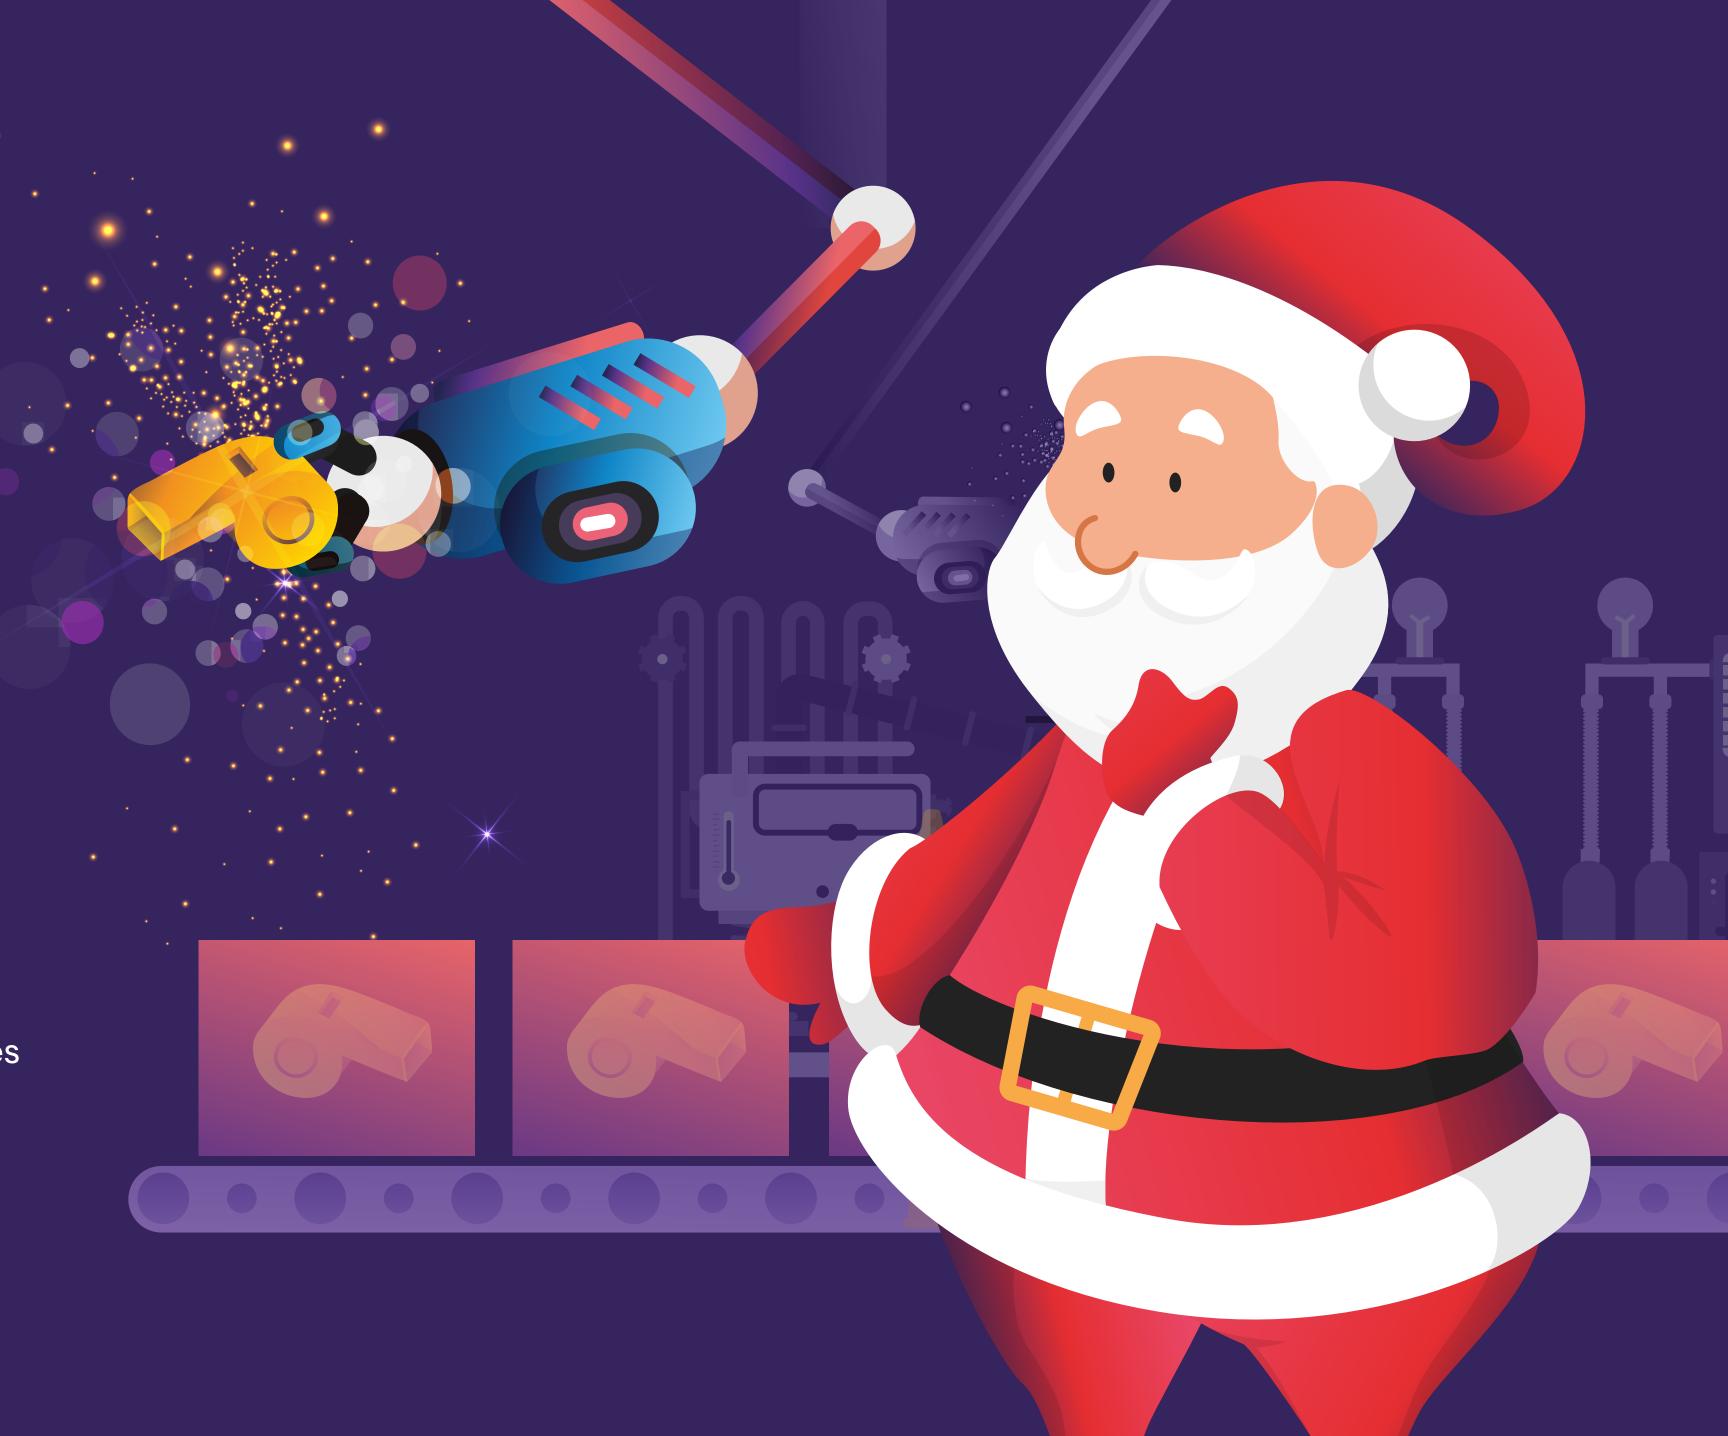

### Crafting the Whistles of Wonder

As Santa and Purple continue through the workshop, a dedicated team works diligently to craft the perfect Whistles of Wonder, an intricate task that demands attention to detail.

The elves' POKA software (Perfect Operations for Kringle's Assistants) plays a critical role, seamlessly bridging the gap between the industrious elves on the shop floor and Mrs. Claus' strategic office team. They work in tandem, monitoring progress and managing data, ensuring that the workshop operates like a well-oiled machine. Santa watches as each gift passes its quality check, nodding with approval. Each flawless Whistle of Wonder, carefully wrapped, ensures a gift for every well-behaved child.

### A Whistle of Delight

Morning breaks and children around the world bound out of bed to scurry downstairs, eager to see what gifts have been left under the tree with their names on.

Alex is up bright and early too, tearing open the colorful wrapping paper to reveal the Whistle of Wonders, his eyes sparkling with delight as the colors respond by changing with every toot.