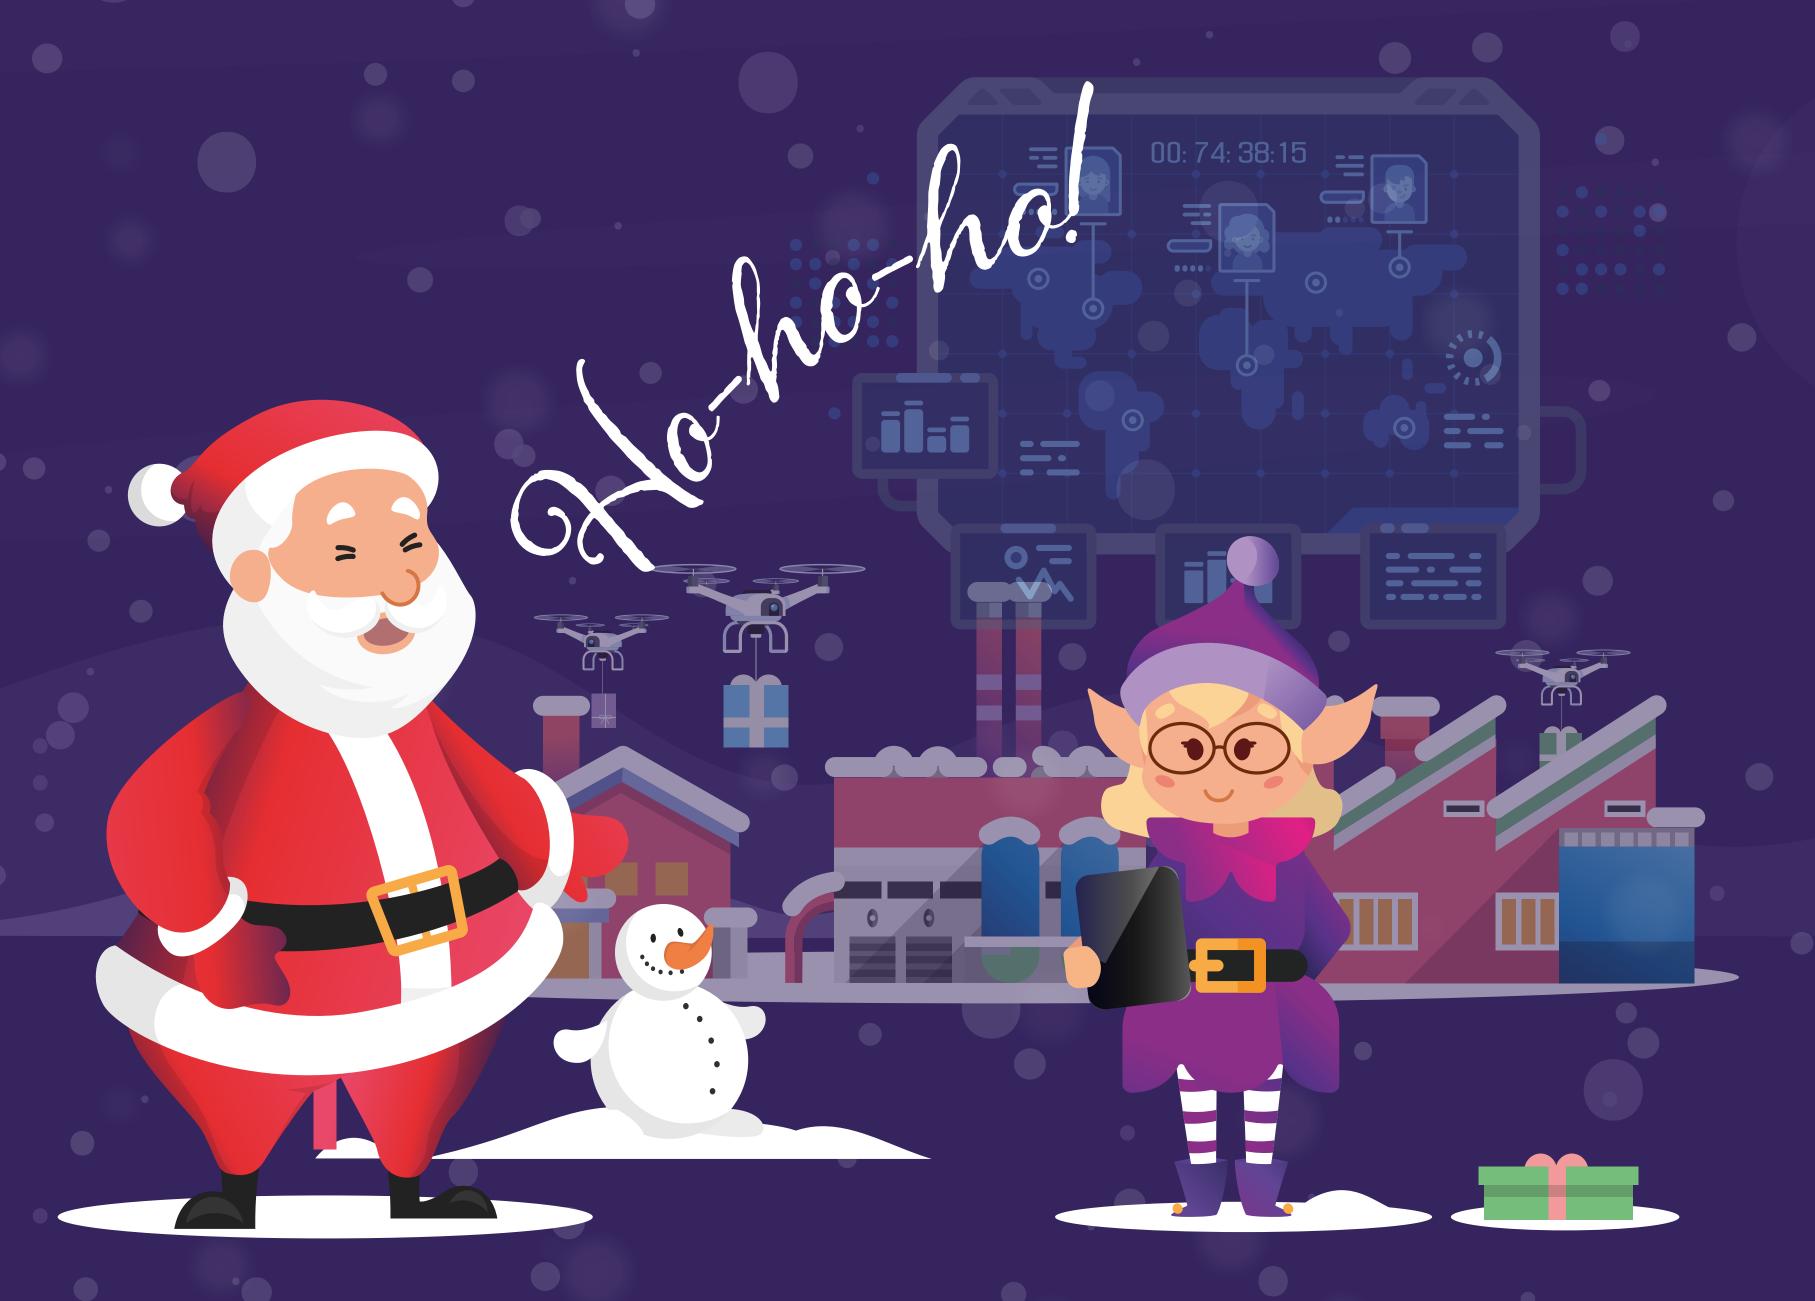

### The North Pole's Festive Frenzy

Far from the quiet of Alex's neighborhood, at Santa's magical headquarters in the North Pole, everyone is busy, busy, busy. The countdown to Christmas is on.

Joy and laughter fill the air as the elves endeavor to get gifts wrapped in time. At the heart of this bustling hive of activity, cloaked in a blanket of fluffy snowflakes, is Santa's state-of-the-art workshop.

Always jolly and ever-changing to embrace innovation, Santa, alongside Purple - his Chief Elf - keeps a watchful eye on all the little helpers. Together, they ensure that every cog in the workshop wheel turns in harmony.

#### Innovation at the Helm

Santa, with a twinkle in his eye, turns to Purple, and asks, "So, Purple, how is my newly upgraded workshop?".

Purple, standing amidst the bustle of the workshop floor, beamed with pride. "The new Elves' Resource Planning (ERP) system is operational and performing flawlessly, thanks to our Merrysoft Azure platform," she explained. "It's automating and optimizing our workflows and resource distribution, allowing us to manage the Christmas rush more effectively than ever before."

She gestured to the screens displaying a flurry of data and activity. "Fully implemented on time and within budget, no less," Purple continued with a smile.

"Excellent," Santa boomed. "With such tools at our disposal, every wish, like Alex's, will be met with the joy it deserves – efficiently and magically.